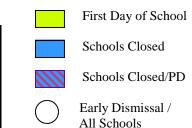

24 All Staff Report26 Students Return

- 9 Professional Day
- 12 Columbus Day
- 21 HS/SMS Early Dismissal/PD
- 28 HS/SMS Early Dismissal /PD

November 17 Days

| Mon | Tue  | Wed         | Thu | Fri |
|-----|------|-------------|-----|-----|
| 2   | 13/1 | 4           | 5   | 6   |
| 9   | 10   | 11          | 12  | 13  |
| 16  | 17   | 18          | 19  | 20  |
| 23  | 24   | <b>(25)</b> | 26  | 27  |
| 30  |      | _           |     |     |
|     |      |             |     |     |

- 3 Election Day/Professional Day
- 5 SMS Parent Conferences
- 9-10 SMS Parent Conferences
- 12-13 SMS Parent Conferences
- 11 Veterans Day
- 16-20 Elementary Parent
  - Conferences
- 25 Early Dismissal/Thanksgiving
- 26-27 Thanksgiving Recess

- 1 HS Parent Conferences
- 3 HS Parent Conferences
- 8 HS Parent Conferences
- 10 HS Parent Conferences
- 23 Holiday Recess/Early Dis.
- 24-31 Holiday Recess

- 5 HS/SMS Early Dismissal /PD
- 31 Memorial Day
- June 7 Days 2 3 4 8 9 10 11 14 15 16 17 18 21 23 25 22 24 29 30

9 Last Day of School

November 5, 9, 10, 12 and 13 SMS Early Dismissal Only—Parent Conferences November 16—20 Elementary Early Dismissal Only—Parent Conferences December 1, 3, 8 and 10 High School Early Dismissal Only—Parent Conferences March 22-26 Elementary Early Dismissal Only—Parent Conferences April 8—High School Early Dismissal Only—Parent Conferences